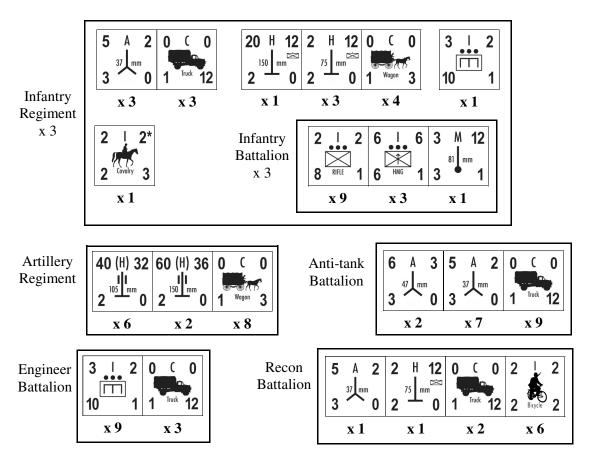

4th Wave Infantry Divisions with regiment numbers and position in order of battle for June, 1941

|                                          |                | Regiments |     |     | Corps   |                 | Army<br>Group |                   |
|------------------------------------------|----------------|-----------|-----|-----|---------|-----------------|---------------|-------------------|
|                                          | 251st Division | 451       | 459 | 471 | XXIII   | 16th Army       | North         |                   |
| BE STORY                                 | 252nd Division | 452       | 461 | 472 | XXXXIII | 4th Army        | Center        |                   |
|                                          | 253rd Division | 453       | 464 | 473 | Reserve | 16th